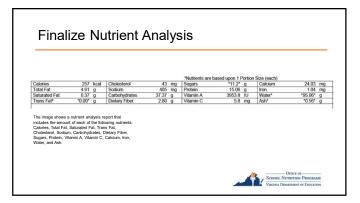

### **Nutrient Analysis**

| Nutrients per se | rving |      |               |     |    |  |
|------------------|-------|------|---------------|-----|----|--|
| Calories         | 308   | kcal | Sat Fat       | 5   | g  |  |
| Protein          | 18    | g    | Chol          | 39  | mg |  |
| Carb             | 31    | ε    | Sodium        | 387 | mg |  |
| Total Fat        | 13    | 8    | Dietary Fiber | 3   | 8  |  |

The image shows a nutrient analysis that includes the amount of each of the following nutrients: Calories, Protein, Carbohydrates, Total Fat, Saturated Fat, Cholesterol, Sodium, and Dietary Fiber.

35