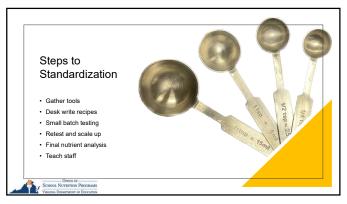

l recipe to the school meal tray.
- Utilize tools and resources to ensure new recipes are compliant with the meal pattern.
- Identify steps for conducting a yield test.



4

## Standardized Recipes | Committee Institute | Committee Institute

5







Why learn how to write them?

- Customization
- Increase participation

8

Meet Transitional Standards



SCHOOL NUTRITION PROGRAM
VIRGINIA DEPARTMENT OF EDUCATION



### Considerations During Development

- Multi-purpose ingredients
- Local foods
- USDA foods
- Cultural inclusiveness



10

## Sources of Inspiration

- USDA
- Healthy School Recipes
- National Restaurant Association



11

## Sources of Inspiration

- VA local foods and TNTG recipes
- Family/regional recipes
- Division staff, families, community
- Other divisions

















## Desk Write

- A. Combine Greek yogurt, cilantro, cucumber, red onion, cumin, salt, chili powder, and black pepper. Store covered.
- B. Prepare raita dip. Combine Greek yogurt, cilantro, cucumber, red onion, cumin, salt, chili powder, and black pepper in a bowl or container. Raita dip can be made one day in advance. Store covered in the refrigerator or preportion 2 Tbsp using a #30 disher into 2 oz cups.
- C. Prepare raita dip. Rinse the cucumber and cilantro in a colander under cool running water. Small dice the cucumber and chop the cilantro. Set aside. Properly measure the cumin, salt, chili powder, and black pepper. Pour into a small bowl. Combine Greek yogurt, cilantro, cucumber, red onion, cumin, salt, chili powder, and black pepper in a bowl or container. Raita dip can be ma