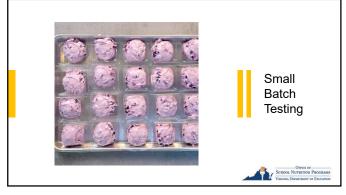

# Small Batch Testing The The Image shows a Tik Tok Tuns Wrap recipe with a yield of 11 servings. There is an ingredent socium, weights and measures column. Weights and measures column is included the weights and/or column. The image shows a Tik Tok Tuns Wrap recipe with a yield of 11 servings. There is an ingredent sociumn is included the weights and/or column. Weights and measures column is included the weights and/or column. Weights and measures column is included the weights and/or column. Weights and measures column is included the weights and/or column is column. Weights and measures column is column to the column included and the weights and/or column. Weights and measures column is column to the column includes each step of the recipe. The service of the column is column included and the column is column to the column included and the column included