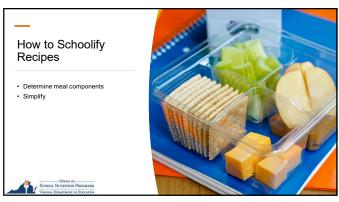

chool recipe to the school meal tray.
- Utilize tools and resources to ensure new recipes are compliant with the meal pattern.
- Identify steps for conducting a yield test.



4

## Standardized Recipes | Committee Institute | Committee Institute

5







Why learn how to write them?

- Customization
- Increase participation

8

Meet Transitional Standards



SCHOOL NUTRITION PROGRAM
VIRGINIA DEPARTMENT OF EDUCATION



### Considerations During Development

- Multi-purpose ingredients
- Local foods
- USDA foods
- Cultural inclusiveness



10

## Sources of Inspiration

- USDA
- Healthy School Recipes
- National Restaurant Association



11

## Sources of Inspiration

- VA local foods and TNTG recipes
- Family/regional recipes
- Division staff, families, community
- Other divisions

















## Desk Write

- A. Combine Greek yogurt, cilantro, cucumber, red onion, cumin, salt, chili powder, and black pepper. Store covered.
- B. Prepare raita dip. Combine Greek yogurt, cilantro, cucumber, red onion, cumin, salt, chili powder, and black pepper in a bowl or container. Raita dip can be made one day in advance. Store covered in the refrigerator or preportion 2 Tbsp using a #30 disher into 2 oz cups.
- C. Prepare raita dip. Rinse the cucumber and cilantro in a colander under cool running water. Small dice the cucumber and chop the cilantro. Set aside. Properly measure the cumin, salt, chili powder, and black pepper. Pour into a small bowl. Combine Greek yogurt, cilantro, cucumber, red onion, cumin, salt, chili powder, and black pepper in a bowl or container. Raita dip can b