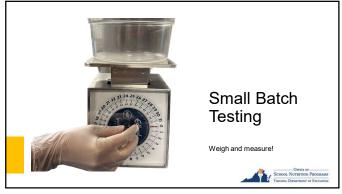

# Small Batch Testing The The Image shows a Tik Tok Tuns Wrap recipe with a yield of 11 servings. There is an ingredent socium, weights and measures column. Weights and measures column is included the weights and/or column. The image shows a Tik Tok Tuns Wrap recipe with a yield of 11 servings. There is an ingredent sociumn is included the weights and/or column. Weights and measures column is included the weights and/or column. Weights and measures column is included the weights and/or column. Weights and measures column is included the weights and/or column is column. Weights and measures column is column to the column included and the weights and/or column. Weights and measures column is column to the column includes each step of the recipe. The service of the column is column included and the column is column to the column included and the column included