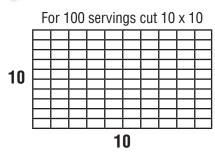

## Cutting Diagrams for Portioning

For 25 servings cut 5 x 5

For 48 servings cut 3 x 8 then diagonally