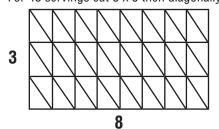

## Cutting Diagrams for Portioning

For 25 servings cut 5 x 5

For 48 servings cut 3 x 8 then diagonally