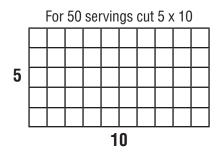

## Cutting Diagrams for Portioning

For 25 servings cut 5 x 5

For 48 servings cut 3 x 8 then diagonally