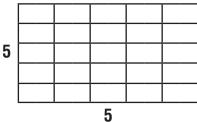

## Cutting Diagrams for Portioning

For 25 servings cut 5 x 5

For 48 servings cut 3 x 8 then diagonally